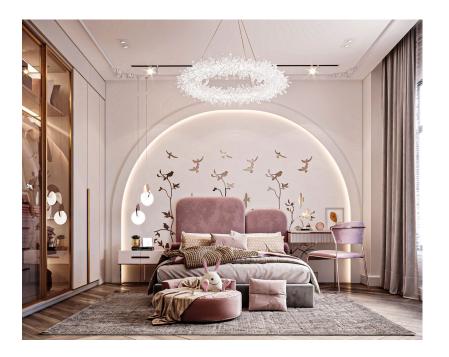

## Arl kids bedrooms

Children's bed 140 cm with wardrobe, desk, nightstand and pouf

180000 L.E

Arneen childrens rooms

3 children's beds with storage drawers and ladder