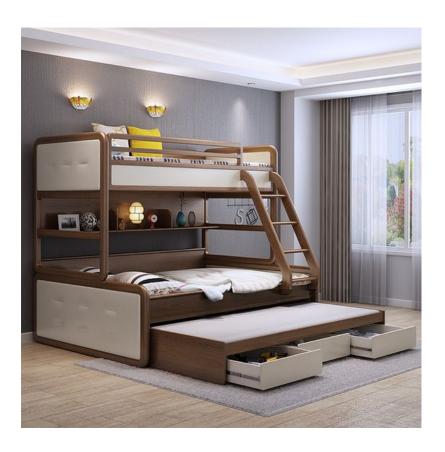

## Amsworth child's room

Double children's bed with ladder and storage ladder

87000 L.E

Arem kids bed room

Double children's bed with 200 cm wardrobe and dresser