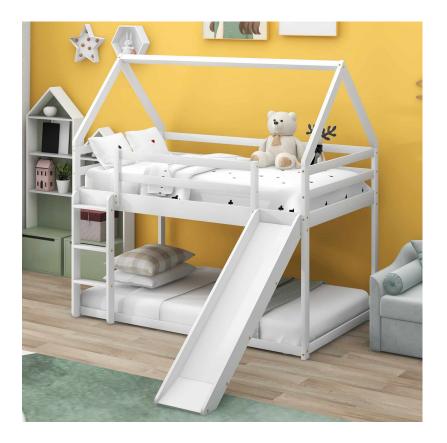

torage ladder

87000 L.E

Arem kids bed room



Double children's bed with 200 cm wardrobe and dresser



## Arl kids bedrooms

Children's bed 140 cm with wardrobe, desk, nightstand and pouf

180000 L.E

Arneen childrens rooms



3 children's beds with storage drawers and ladder



# Asana Best kids bedroom

Children's bed with storage unit

75000 L.E

Azabella Best child's room



Children's bed with library and storage ladder



# Camelo kids bedroom 2024

Double children's bed with ladder and extra bed with wardrobe

105000 L.E

Cartier child's room 2023



Children's bed 140 cm and a wardrobe with a desk



## Cobyar child's room 2024

Children's bed and wardrobe with desk and chair

170000 L.E

## Coretta kids bedroom shop



#### 169000 L.E

Children's bed, wardrobe, desk and chair



# Denver child's room shop

Double children's bed

75000 L.E

Esther Best kids bed room



### children's bed



Huldra kids bed room 2024

### Double bed with storage ladder and wardrobe

143000 L.E

## Lana kids bedrooms 2023



#### 145000 L.E

Double children's bed with a ladder and a small wardrobe with a desk



## Maxent kids bedrooms 2024

Double children's bed with ladder, wardrobe and drawer unit

150000 L.E

Miko childrens bedrooms



A double children's bed, a wardrobe, a dresser and a library



# Mira kids bed room shop

Children's bed, wardrobe and desk

156000 L.E

mistaki kids bedrooms shop



Children's bed, 160 cm wide, with 2 nightstands



Oro kids bedroom store

Children's bed, puff, desk, chair and mirror

98000 L.E