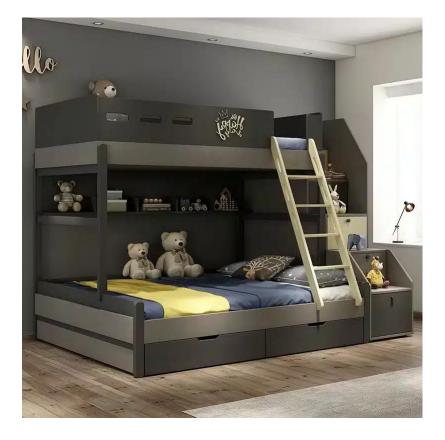

## Arl kids bedrooms

Children's bed 140 cm with wardrobe, desk, nightstand and pouf

180000 L.E

Arneen childrens rooms

3 children's beds with storage drawers and ladder