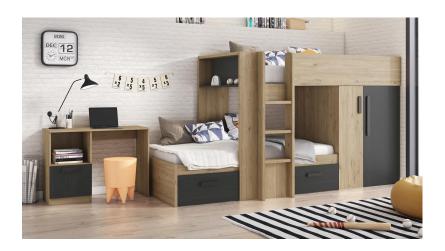

# Mira kids bed room shop

Children's bed, wardrobe and desk

156000 L.E

mistaki kids bedrooms shop

Children's bed, 160 cm wide, with 2 nightstands

Oro kids bedroom store

Children's bed, puff, desk, chair and mirror