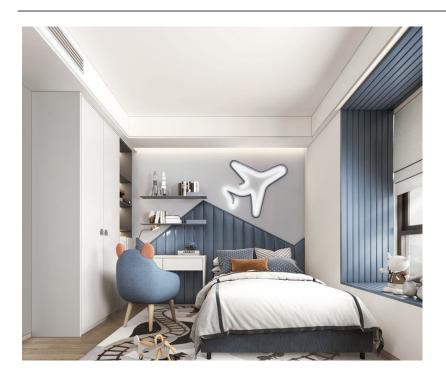

# Mira kids bed room shop

Children's bed, wardrobe and desk

156000 L.E

mistaki kids bedrooms shop

Children's bed, 160 cm wide, with 2 nightstands

Oro kids bedroom store

Children's bed, puff, desk, chair and mirror